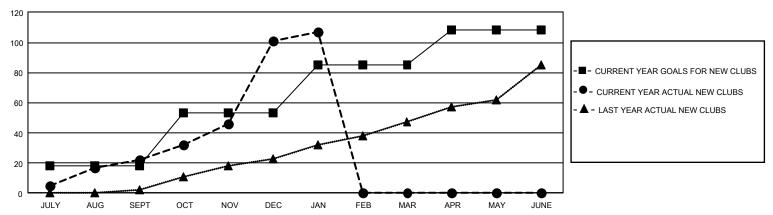

|                            |                            |                                                    |  |
| QUARTER                                                     | NEW CLUB GOAL         | NEW CLUBS          | DROPPED CLUBS    | QUARTER MEM                                                 | BER GROWTH NET<br>GOAL     | MEMBER GROWTH<br>ACTUAL    | DROPPED<br>MEMBERS ACTUAL<br>(including transfers) |  |
| JULY/AUG/SEPT<br>OCT/NOV/DEC<br>JAN/FEB/MAR<br>APR/MAY/JUNE | 54<br>105<br>96<br>69 | 22<br>79<br>6<br>0 | 1<br>1<br>1<br>0 | JULY/AUG/SEPT<br>OCT/NOV/DEC<br>JAN/FEB/MAR<br>APR/MAY/JUNE | 779<br>1190<br>1028<br>815 | 1,649<br>4,077<br>519<br>0 | 1,260<br>2,077<br>207<br>0                         |  |

#### GOALS AND ACTUAL NEW CLUBS CUMULATIVE



## GOALS AND ACTUAL MEMBERS CUMULATIVE



| DROPPED CLUBS: 3              |       | 802 CLUBS OF 1,442 ADDED 1 OR<br>MORE NEW MEMBERS | GENDER DISTRIBUTION  MALE 20,154 (60.14%) |                 |       |
|-------------------------------|-------|---------------------------------------------------|-------------------------------------------|-----------------|-------|
| DROPPED MEMBERS               |       |                                                   | FEMALE                                    | 13,359 (39.86%) |       |
| DECEASED                      | 138   | CLICK HERE FOR CUMULATIVE                         | TOTAL FAMILY UNIT MEMBERS                 |                 | 4,080 |
| CLUB CANCELLED 15 OTHER 3,390 |       | MEMBERSHIP DATA                                   |