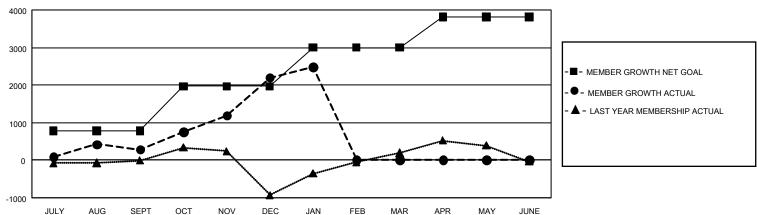

## GOALS AND ACTUAL MEMBERS CUMULATIVE

| DROPPED CLUBS: 3              |       | 802 CLUBS OF 1,442 ADDED 1 OR<br>MORE NEW MEMBERS | GENDER DISTRIBUTION  MALE 20,154 (60.14%) |                 |       |
|-------------------------------|-------|---------------------------------------------------|-------------------------------------------|-----------------|-------|
| DROPPED MEMBERS               |       |                                                   | FEMALE                                    | 13,359 (39.86%) |       |
| DECEASED                      | 138   | CLICK HERE FOR CUMULATIVE                         | TOTAL FAMILY UNIT MEMBERS                 |                 | 4,080 |
| CLUB CANCELLED 15 OTHER 3,390 |       | MEMBERSHIP DATA                                   |                                           |                 | 2,325 |
|                               |       |                                                   | FAMILY MEMBERS PAYING HALF                |                 |       |
| TOTAL                         | 3,543 |                                                   | BOES                                      |                 |       |